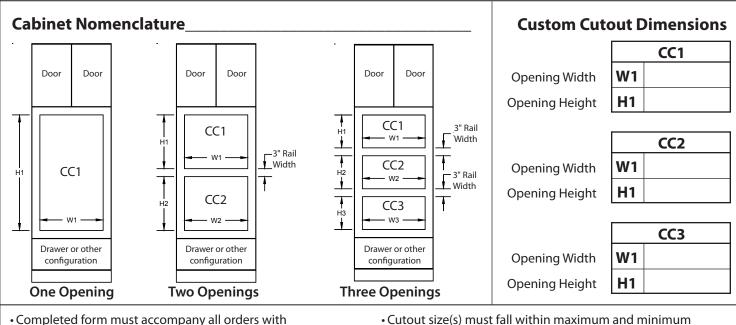

## **Custom Cutout Notes**

- Cutouts are centered vertically and horizontally.
- Max. cutout width: 3" less than cabinet width.
- Min. cutout width: 9" less than cabinet width.
- Side stiles, top and bottom rails: 1-7/16" at max. cutout size.
- Sum of all opening heights (H1, H2, H3) and 3" mid-rails must not exceed maximum cutout height.

## Customer Service: 1-800-228-1830

• A Special Product Request (SPR) must be submitted for cabinets or modifications that are not standard.

dimensions on chart above.

FM650011 (REV C - 3/20/2014)