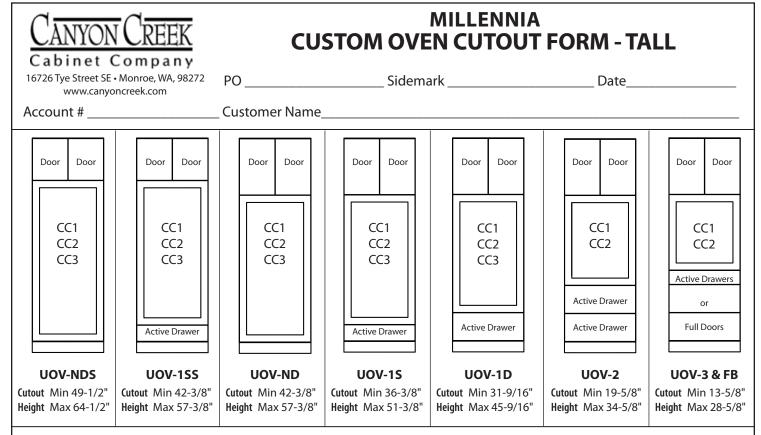

- Completed form must accompany all orders with custom oven cutout(s).
- Customer is responsible for interpreting appliance manufacturer specifications and listing all required dimensions.